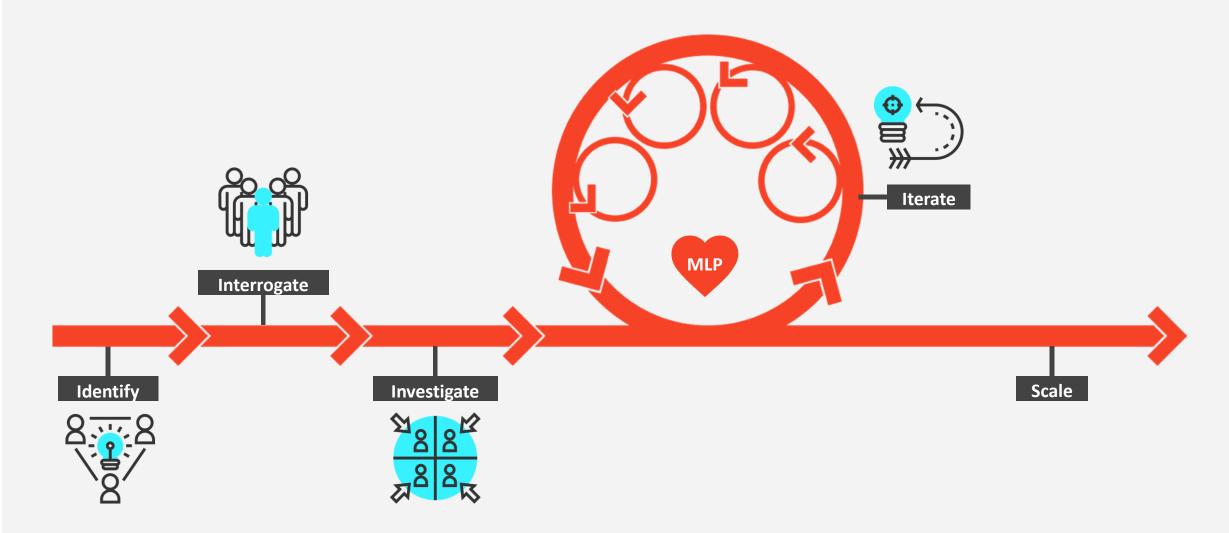

#### The THINKUBATOR model

#### The THINKUBATOR model

Step 5

SCALE

1: Be Creative (thinkubator)

2: Accelarate (cloud boost)

3: Scale posibilities (cloud boost)