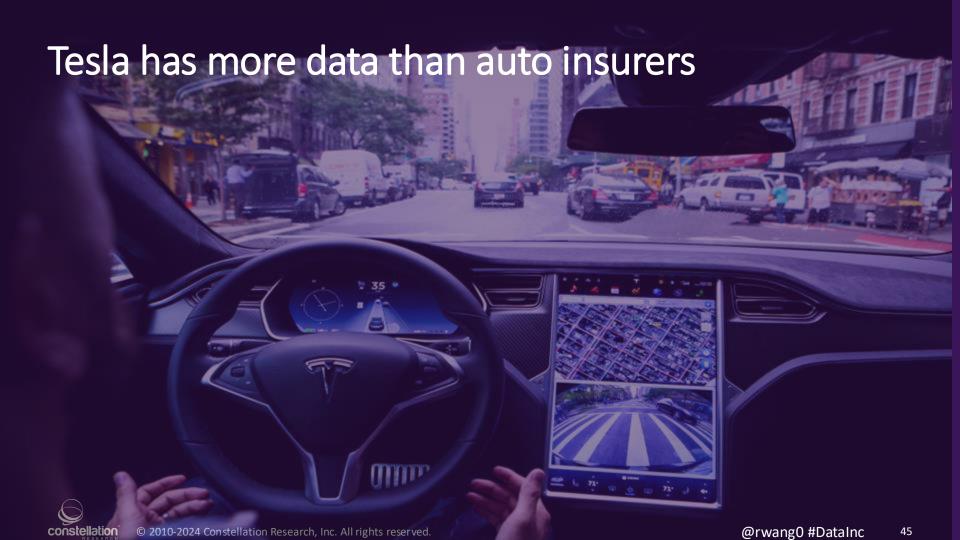

## Digital transformation has made more data available about the physical and digital world

Enterprises in 2023 rush to Al for an exponential

radvantage A T

panic is here