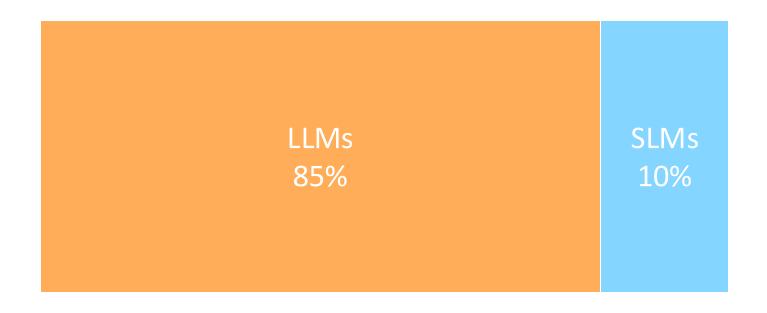

## LLM's only go so far on 85% accuracy

#### The next 10% is as hard as the first 85%