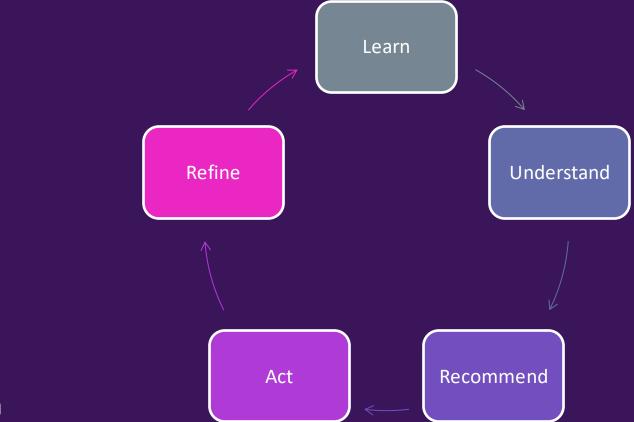

## Learn, understand, recommend, act, repeat

#### Progressing through the five A's of Al