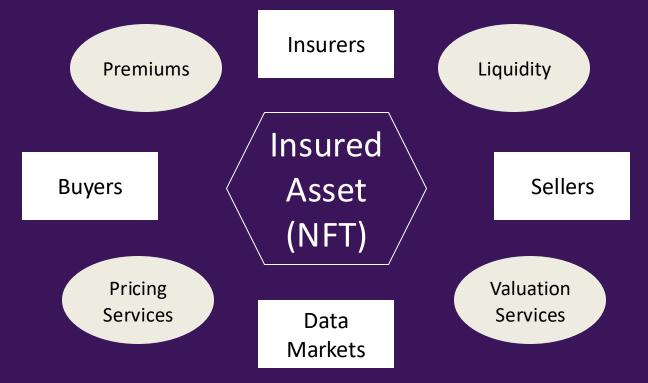

#### The digitization of the insured asset starts the process of monetizing this business model

#### There are six more monetization models ahead