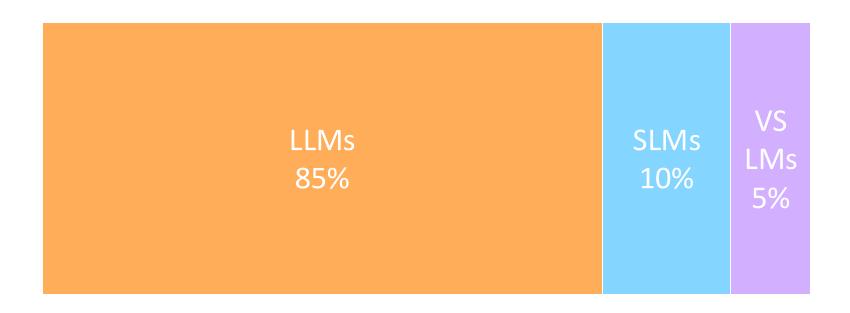

## LLM's only go so far on 85% accuracy

#### The next 10% is as hard as the first 85%