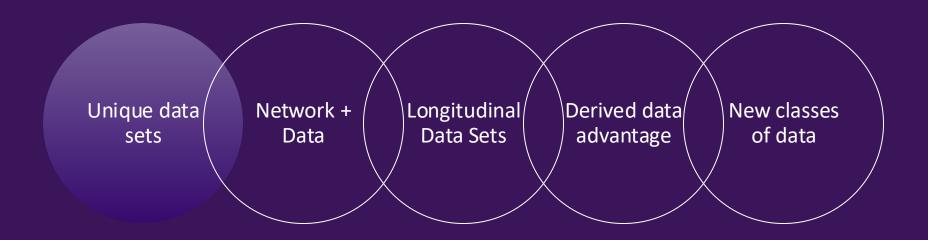

#### Data Inc Companies create new asset classes

Unique data Network + Longitudinal Derived data New classes sets Data Data Sets advantage of data