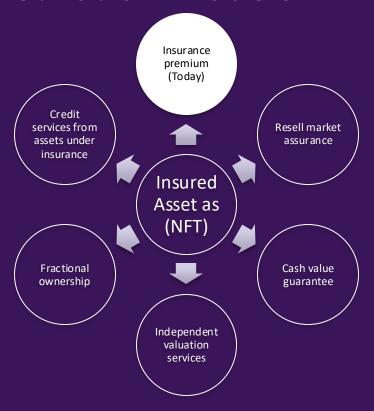

#### The digitization of the insured asset starts the process of monetizing this business model

#### There are six more monetization models ahead