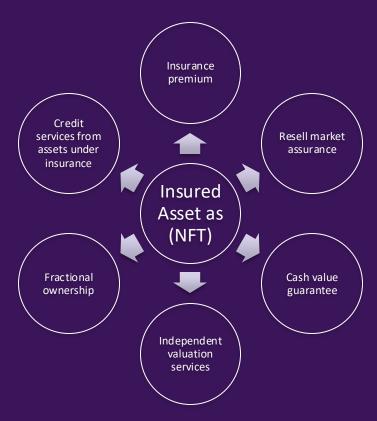

#### The digitization of the insured asset starts the process of monetizing this business model

#### There are six more monetization models ahead