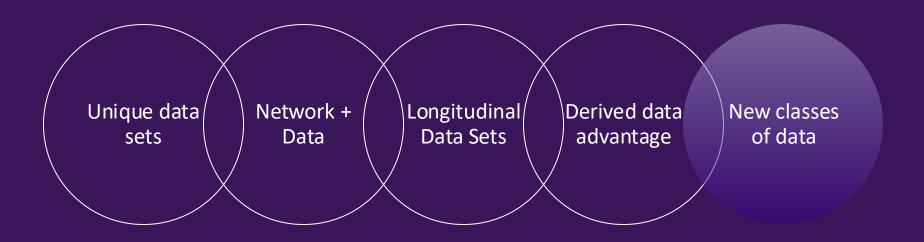

#### Data Inc Companies create new asset classes

Unique data Network + Longitudinal Derived data New classes sets Data Data Sets advantage of data