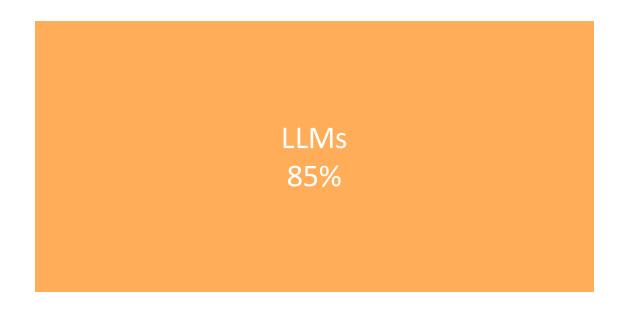

## LLM's only go so far on 85% accuracy

#### The next 10% is as hard as the first 85%