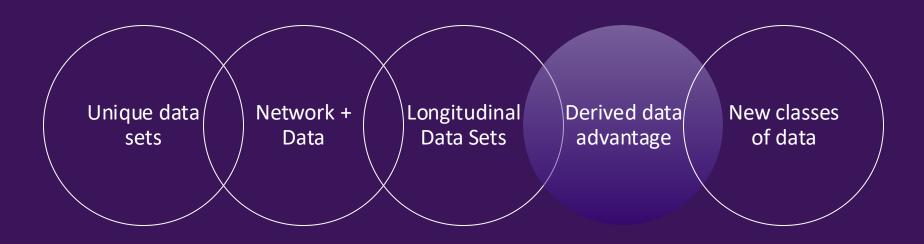

#### Data Inc Companies create new asset classes

Unique data Network + Longitudinal Derived data New classes sets Data Data Sets advantage of data

#### The digitization of the insured asset starts the process of monetizing this business model