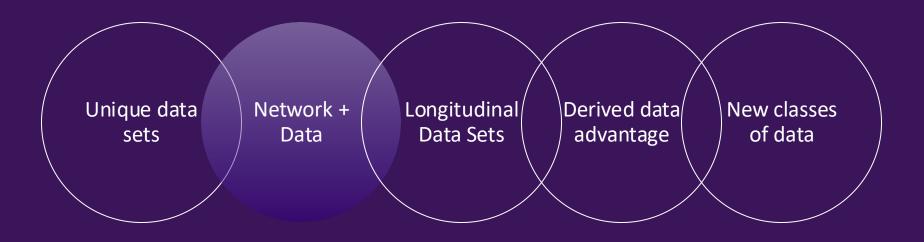

#### Data Inc Companies create new asset classes

Unique data Network + Longitudinal Derived data New classes sets Data Data Sets advantage of data