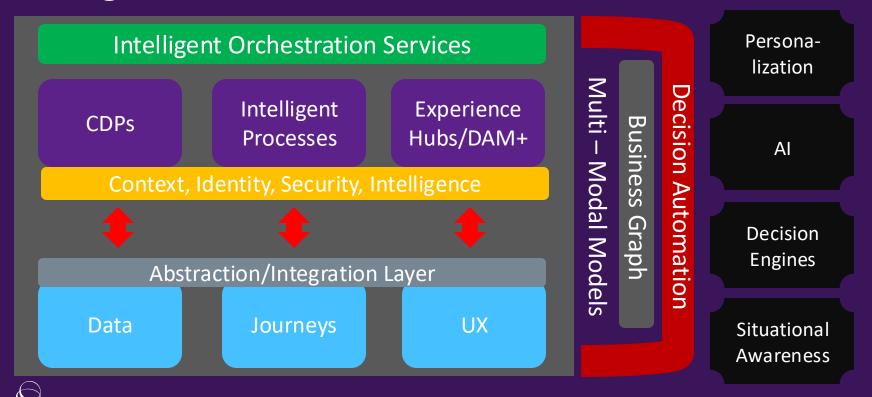

## Improve decision velocity with AI and automation

## The four big questions we must answer in this autonomous decade. When do you...

3. Augment the human 1. Trust intelligent with a machine machine automation **Symbiotic Trust** 2. Augment the machine 4. Trust human judgment with a human

## The design point is when and where do you insert a human into the process

3. Augment the human 1. Trust intelligent machine automation with a machine **Symbiotic Trust** 2. Augment the machine 4. Trust human judgment with a human

## The goal in AI is decision automation and intelligence not more tech