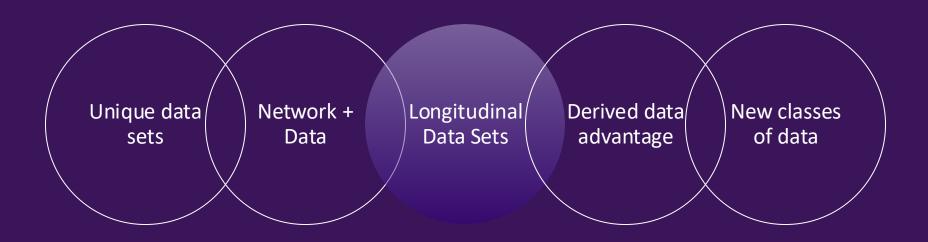

#### Data Inc Companies create new asset classes

Unique data Network + Longitudinal Derived data New classes sets Data Data Sets advantage of data